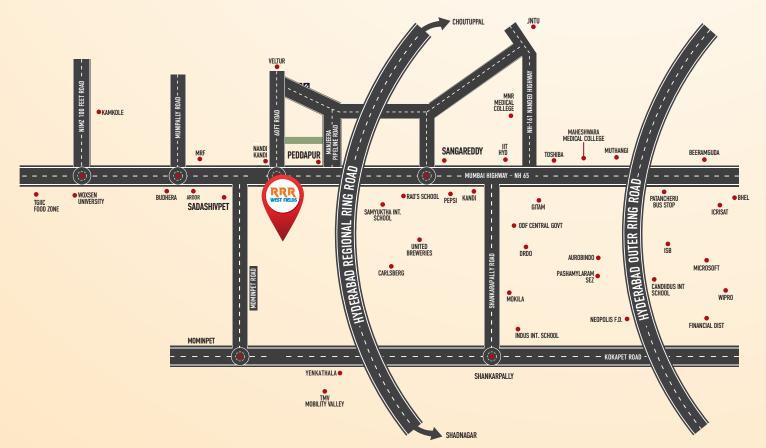

## LOCATION HIGHLIGHTS \_

- » Very Close to Regional Ring Road (RRR).
- » On Mumbai Highway-NH 65
- » 5 mins drive to Samyuktha International School.
- » 5 mins drive to Sangareddy Town.
- » 10 mins drive to IIT Kandi Hyderabad.
- » 10 mins drive to Rao's International School.
- » 15 mins drive to MNR Medical College & Hospital.
- » 20 mins drive to GITAM University.
- » 25 mins drive to Pashamyalaram SEZ (TSIIC)
- » 25 mins drive to ORR Exit3 Muthangi.
- » 30 mins drive to Medical Devices Park (Sultanpur).
- » 35 mins drive to the Financial District.